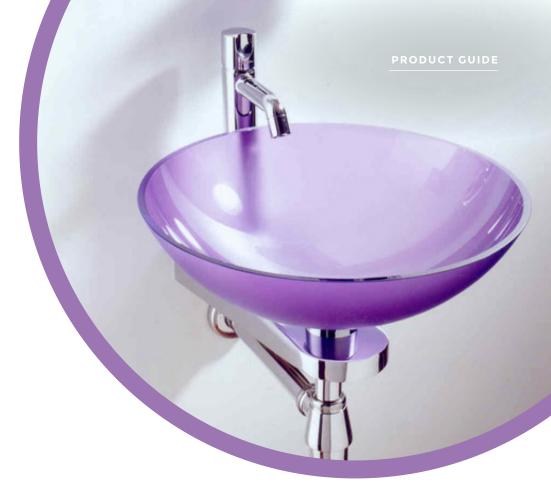

The Matt showface is an exciting alternative aesthetic for shower panels, shower cabin walls and baths. Meanwhile, the Gloss showface variant is perfect for vanities and basins, giving that "looks-clean" shine which consumers love to see on bathroom surfaces.

In addition, it has an anti-reflective finish that allows varying degrees of light transmission. As a result, colours take on a new depth and character that open up real design opportunities.

ASTERITE® Ice comes in 4 different colours, with the following performance benefits:

#### **PRODUCT RANGE**

Available thicknesses: 5 & 8mm. 4 colours to choose from:

1W45 S2 White Ice

6W51 S2 Mint Ice 7W71 S2 Violet Ice

7W99 S2 Azure Ice

If you require a different thickness or a new colour, please ask for details of the ASTERITE  $^{\!\circ}$  make-to-order service.