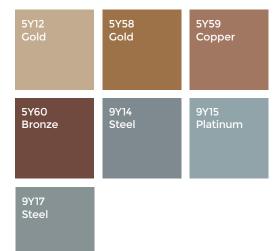

### PRODUCT RANGE

Available thicknesses: 4 & 5mm. 7 colours to choose from:

If you require a different thickness or a new colour, please ask for details of the ASTERITE® make-to-order service.

Please note the colours shown above may not exactly match the colours of ASTERITE® acrylic sheet. Please request a sample to see the true colour.