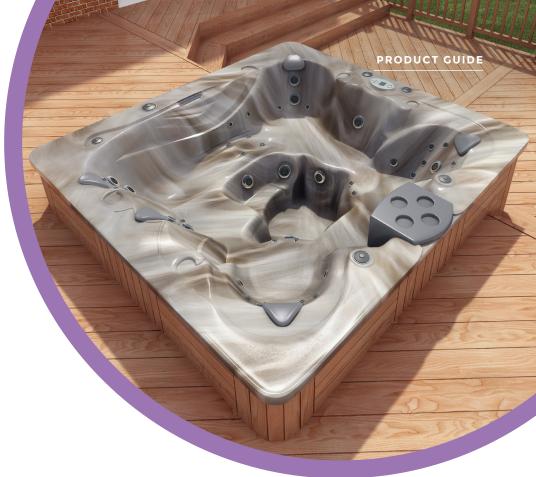

# **ASTERITE® SPA**

#### **Durability & Performance**

ASTERITE® Spa continuous-cast cross-linked acrylic sheet is specially formulated for deep-draw thermoforming. It is used primarily for the production of spas.

ASTERITE® Spa shows excellent processing characteristics and the surface quality needed to produce complex mouldings which are attractive and durable.

## **Colour Inspired by Nature**

The colour heritage of ASTERITE® Spa ensures a broad palette of colour choices – from natural earth tones to bright blues – along with remarkable textures that mimic marble and granite. From the silky-smooth Gemstones to elegant textured Granites, it is surprisingly warm to the touch.