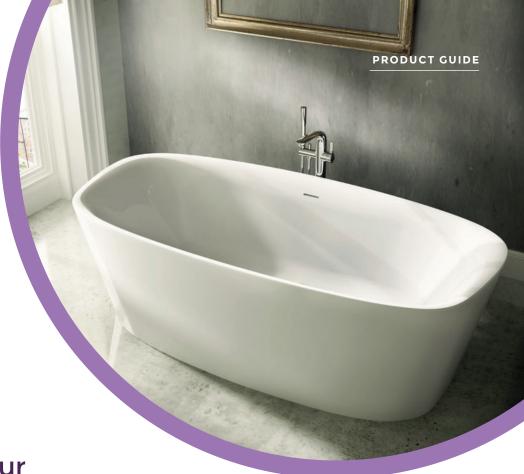

#### The 'Softer' Side of Acrylic

Putting the plushness into bathrooms, ASTERITE® Velour with a matt finish creates a refined look.

Retaining all of the high performing characteristics of standard ASTERITE® Acrylic Sheet, products in the ASTERITE® Velour range can be easily fabricated or thermoformed to create beautifully shaped bathtubs that are hardwearing yet luxuriously smooth and warm to touch.