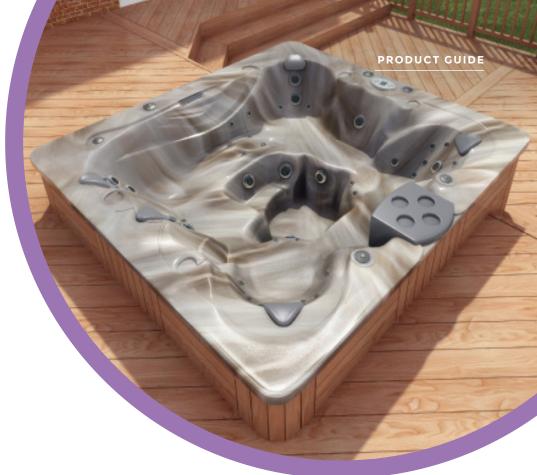

# **ASTERITE® SPA**

#### **Durability & Performance**

ASTERITE® Spa continuous-cast cross-linked acrylic sheet is specially formulated for deep-draw thermoforming. It is used primarily for the production of spas.

ASTERITE® Spa shows excellent processing characteristics and the surface quality needed to produce complex mouldings which are attractive and durable.

### **Colour Inspired by Nature**

The colour heritage of ASTERITE® Spa ensures a broad palette of colour choices – from natural earth tones to bright blues – along with remarkable textures that mimic marble and granite. From the silky-smooth Gemstones to elegant textured Granites, it is surprisingly warm to the touch.