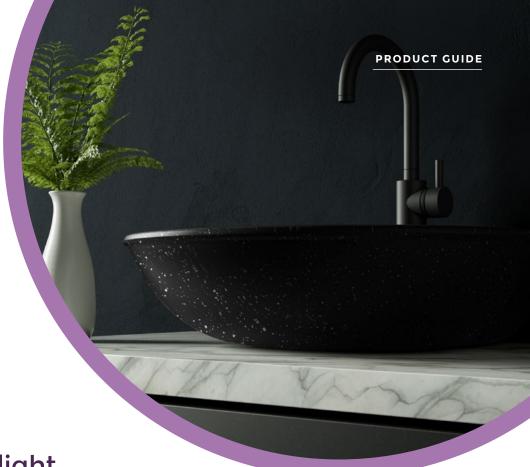

#### A Touch of Space

ASTERITE® Starlight is a brand new range from Perspex International, designed to bring the dramatic dark glamour with the aesthetic feel of solid surface to the bath market.

ASTERITE® Starlight offers the luxurious look and feel of stone with the performance benefits of acrylic.

### **Quality with Style**

Made from the new ASTERITE® Starlight acrylic sheet, your shower tray and basins will get the powerful appeal of natural stone with night sky aesthetic feel.

This new material combines the opulent feel of solid surface, but comes without excess weight which makes easy for transportation and installation within the house, apartment or hotel.